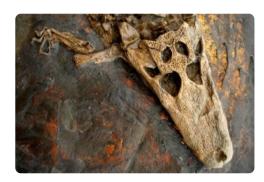

## Messel Pit Fossil Site

With more than 40,000 finds to date, the Messel Pit is one of the world's most productive fossil sites, documenting dramatic changes to the biosphere during past geological periods. It reveals the wonders of evolution around 47 million years ago and was designated Germany's first UNESCO World Natural Heritage site in 1995.

It may be hard to believe now, but back in the mists of time the area around Darmstadt consisted of a volcanic lake surrounded by a tropical forest. The result is that Messel Pit offers a particularly biodiverse window into life in the Eocene period. The oil shale hides a wealth of excellently preserved fossils whose diversity and quality is simply unparalleled. These include more than 100 plant species, 8 fish, 31 reptile, 5 amphibian, more than 50 bird and more than 30 invertebrate species. Exhibits of particular interest are the various mammals, especially the remains of prehistoric horses such as the Eurohippus, which would have fit comfortably in a shopping bag. So far, more than 30 complete skeletons have been recovered. Preserved stomach contents and soft tissue samples even provide information about diet and lifestyle. The pit can beless visited as part of regular group tours. A visitor and information centre on the edge of refrence and August 2010. Its design is based on the oil shale stVaetsifice la Pilot nF.o Tible nStitles isol spoor et voi Enthine q platoning transming view anoth the chite four feed belook of our this page